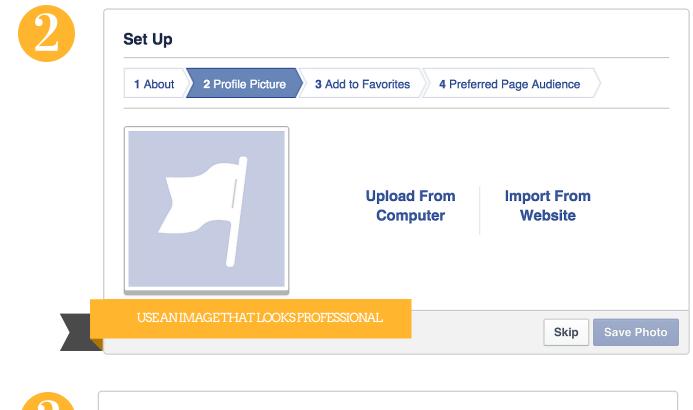

## SET-UP WORKSHEET FACEBOOK BUSINESS PAGE

| 1 Abour | 2 Profile Picture | 3 Add | to Favorites | 4 Preferred Page Audience   |  |
|---------|-------------------|-------|--------------|-----------------------------|--|
|         | FAVORITES         |       |              |                             |  |
|         | News Feed         |       |              |                             |  |
|         | 戻 Messages        |       |              | your Page to your favorites |  |
|         | 4 Events          | 2     | to ea        | sily access it anytime.     |  |
|         |                   |       | + 1          | Jax Templeton               |  |
|         |                   |       | Ad           | ld to Favorites             |  |